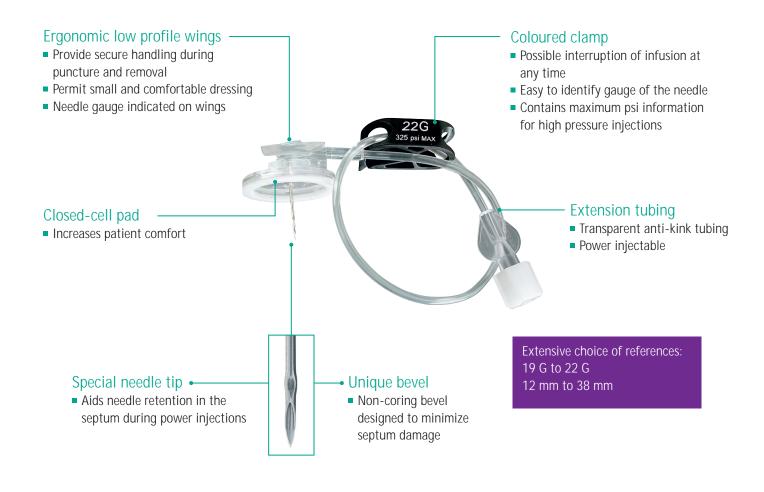

# Surecan® Safety II is a non-coring safety needle with a small size and unique design.

The Surecan® Safety II is easy to handle with maximal safety to minimize needlestick injuries. This provides high comfort for clinicians and patients, in hospitals as well as for home care treatment.

#### Indicated for up to seven days for:

- Infusion of chemotherapy
- Total parenteral nutrition (TPN)
- Antibiotic therapy
- Transfusion
- Pain relief and drainange
- Blood sampling
- Power injections of contrast media up to 325 psi

#### Caresite® as pre-connected needle-free valve

The Surecan® Safety II is also available with the pre-connected needle-free valve Caresite®. The split septum valve technology combined with the ergonomic design enables clear and easy access.

- Protects against microbiological contamination
- Prevents catheter occlusion through positive displacement (valve design)
- Ease of use