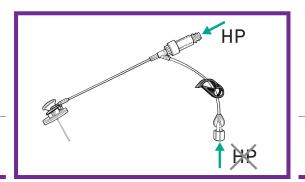

#### **ATTENTION**

High pressure (HP) injections have to be performed through the Caresite® valve