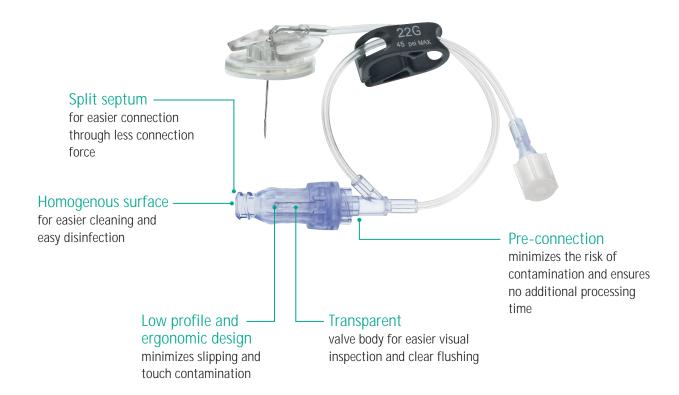

## Surecan® Safety II with Y-site and Caresite®

#### Caresite® as pre-connected needle-free valve

The Surecan® Safety II is also available with the pre-connected needle-free valve Caresite®. The split septum valve technology combined with the ergonomic design enables clear and easy access.

- Protects against microbiological contamination
- Prevents catheter occlusion through positive displacement (valve design)
- Ease of use