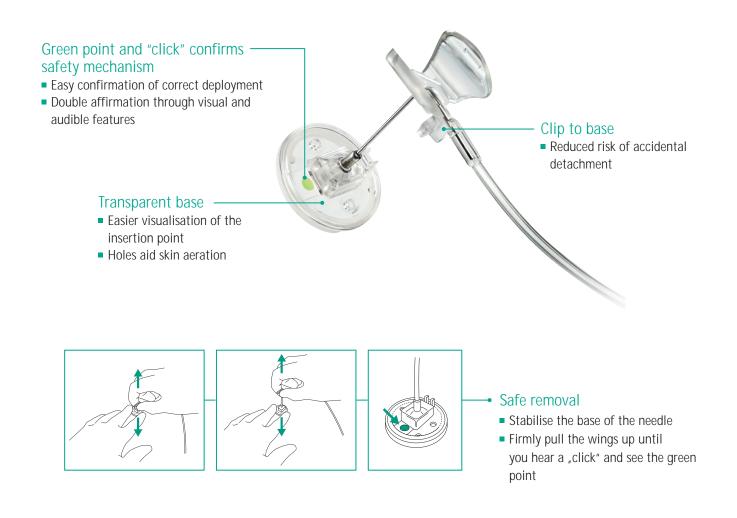

#### Surecan® Safety II safety needle

# Surecan® Safety II is a non-coring safety needle with a small size and unique design.

The Surecan® Safety II is easy to handle with maximal safety to minimize needlestick injuries. This provides high comfort for clinicians and patients, in hospitals as well as for home care treatment.

- "Health and safety of workers is paramount and is closely linked to the health of patients."\*
- Surecan Safety II is a "medical (device) ... incorporating safety-engineered protection mechanisms."\*
- \* European council directive 2010/32/EU from May 10th, 2010