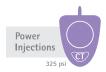

#### Indicated for up to seven days for:

- Infusion of chemotherapy
- Total parenteral nutrition (TPN)
- Antibiotic therapy
- Transfusion
- Pain relief and drainange
- Blood sampling
- Power injections of contrast media up to 325 psi