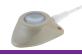

#### Surecan® Safety II safety needle

#### Surecan® Safety II

|                        | Size | Pri^Z_X Volume/mL | Cannula Length (mm) | Unit         | Reference |
|------------------------|------|-------------------|---------------------|--------------|-----------|
| 20 G<br>325 pm MAX     | G19  | 0.30              | 12                  | - 20 per box | 04447042  |
|                        |      |                   | 15                  |              | 04447000  |
|                        |      |                   | 20                  |              | 04447001  |
|                        |      |                   | 25                  |              | 04447002  |
|                        |      |                   | 32                  |              | 04447003  |
|                        |      |                   | 38                  |              | 04447004  |
|                        |      | 0.25              | 12                  | 20 per box   | 04447043  |
|                        |      |                   | 15                  |              | 04447005  |
|                        | G20  |                   | 20                  |              | 04447006  |
|                        | G20  |                   | 25                  |              | 04447007  |
|                        |      |                   | 32                  |              | 04447008  |
| POWER MR               |      |                   | 38                  |              | 04447009  |
| INJECTABLE CONDITIONAL |      | 0.20              | 12                  | 20 per box   | 04447044  |
| DEHP LATEX FREE FREE   |      |                   | 15                  |              | 04447010  |
|                        | G22  |                   | 20                  |              | 04447011  |
|                        |      |                   | 25                  |              | 04447012  |
|                        |      |                   | 32                  |              | 04447013  |