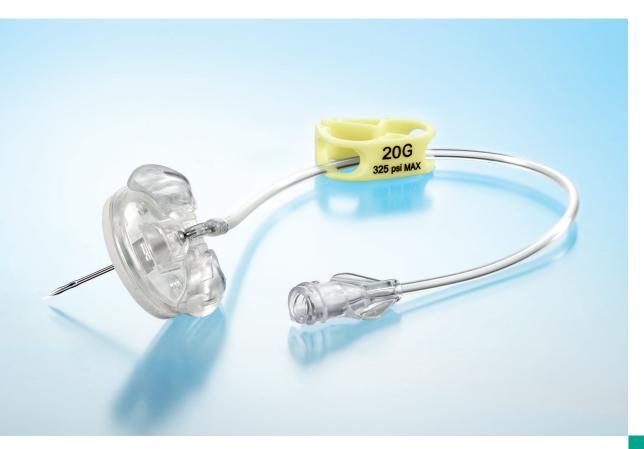

# Surecan® Safety II is a non-coring safety needle with a small size and unique design.

The Surecan® Safety II is easy to handle with maximal safety to minimize needlestick injuries. This provides high comfort for clinicians and patients, in hospitals as well as for home care treatment.

#### Indicated for up to seven days for:

- Infusion of chemotherapy
- Total parenteral nutrition (TPN)
- Antibiotic therapy
- Transfusion
- Pain relief and drainange
- Blood sampling
- Power injections of contrast media up to 325 psi

#### Surecan® Safety II safety needle