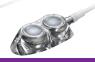

## Surecan® Safety II with Y-site and Caresite®

#### Caresite® as pre-connected needle-free valve

The Surecan® Safety II is also available with the pre-connected needle-free valve Caresite®. The split septum valve technology combined with the ergonomic design enables clear and easy access.

#### Surecan® Safety II with Y-site and Caresite®

|                                 | Size | Pri^ Z_X Volume/mL | Cannula Length (mm) | Unit       | Reference |
|---------------------------------|------|--------------------|---------------------|------------|-----------|
| 22G<br>d protes                 | G19  | 0.65               | 12                  | 20 per box | 04447057  |
|                                 |      |                    | 15                  |            | 04447045  |
|                                 |      |                    | 20                  |            | 04447046  |
|                                 |      |                    | 25                  |            | 04447047  |
|                                 |      |                    | 32                  |            | 04447048  |
|                                 |      |                    | 38                  |            | 04447049  |
| POWER MR INJECTABLE CONDITIONAL | G20  | 0.55               | 12                  | 20 per box | 04447058  |
|                                 |      |                    | 15                  |            | 04447050  |
|                                 |      |                    | 20                  |            | 04447051  |
|                                 |      |                    | 25                  |            | 04447052  |
|                                 |      |                    | 32                  |            | 04447053  |
|                                 |      | 0.45               | 12                  | 20 per box | 04447059  |
| DEHP LATEX FREE FREE            | G22  |                    | 15                  |            | 04447054  |
|                                 |      |                    | 20                  |            | 04447055  |
|                                 |      |                    | 25                  |            | 04447056  |